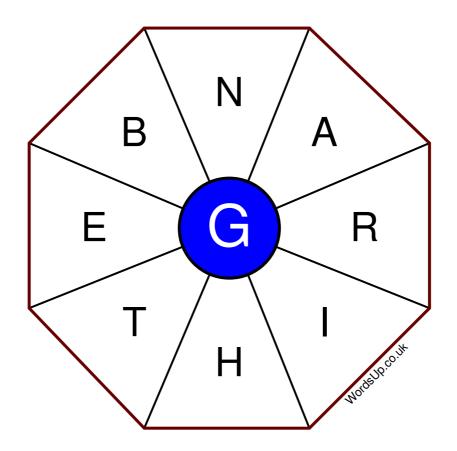

## Word Wheel Puzzle #147

by WordsUp.co.uk

## Instructions

You have ten minutes to find as many words as possible using the letters in the wheel. Each word must use the central letter and at least three others. Each letter may only be used once. There is at least one nine-letter word in the wheel.

There are 192 possible words of four letters or more that use the central letter.

| Write your answers here |                                                                   |
|-------------------------|-------------------------------------------------------------------|
|                         |                                                                   |
|                         |                                                                   |
|                         |                                                                   |
|                         |                                                                   |
|                         |                                                                   |
|                         |                                                                   |
|                         |                                                                   |
|                         |                                                                   |
|                         |                                                                   |
|                         |                                                                   |
|                         |                                                                   |
|                         |                                                                   |
|                         | Excellent: 76 - Very Good: 57 - Good: 38 - Average: 23 - Poor: 11 |