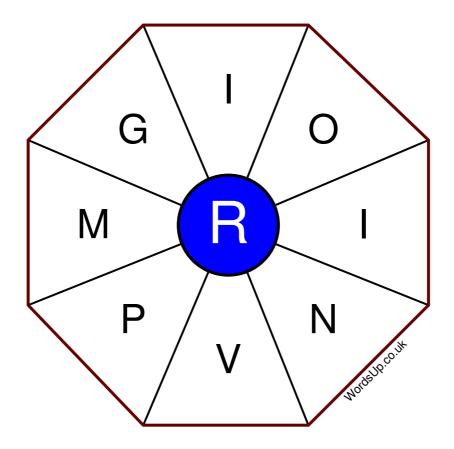

## **Word Wheel Puzzle #148**

## Instructions

You have ten minutes to find as many words as possible using the letters in the wheel. Each word must use the central letter and at least three others. Each letter may only be used once. There is at least one nine-letter word in the wheel.

There are 63 possible words of four letters or more that use the central letter.

| Write your answers here |                                                                 |
|-------------------------|-----------------------------------------------------------------|
|                         |                                                                 |
|                         |                                                                 |
|                         |                                                                 |
|                         |                                                                 |
|                         |                                                                 |
|                         |                                                                 |
|                         |                                                                 |
|                         |                                                                 |
|                         |                                                                 |
|                         |                                                                 |
|                         |                                                                 |
|                         |                                                                 |
|                         |                                                                 |
|                         | Excellent: 24 - Very Good: 18 - Good: 12 - Average: 7 - Poor: 3 |