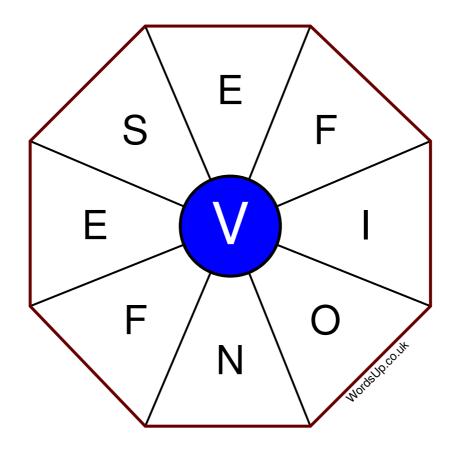

## **Word Wheel Puzzle #150**

## Instructions

You have ten minutes to find as many words as possible using the letters in the wheel. Each word must use the central letter and at least three others. Each letter may only be used once. There is at least one nine-letter word in the wheel.

There are 42 possible words of four letters or more that use the central letter.

| Write your answers here |                                                                |
|-------------------------|----------------------------------------------------------------|
|                         |                                                                |
|                         |                                                                |
|                         |                                                                |
|                         |                                                                |
|                         |                                                                |
|                         |                                                                |
|                         |                                                                |
|                         |                                                                |
|                         |                                                                |
|                         |                                                                |
|                         |                                                                |
|                         |                                                                |
|                         |                                                                |
|                         | Excellent: 16 - Very Good: 12 - Good: 8 - Average: 5 - Poor: 2 |