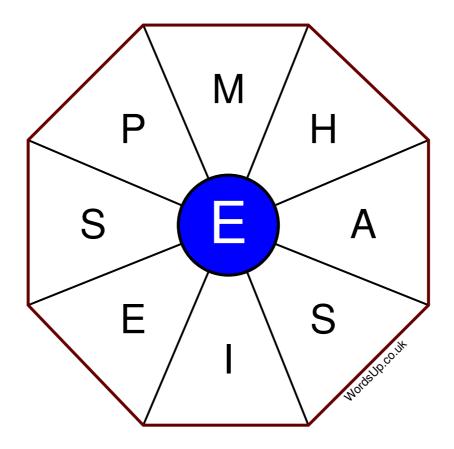

## Instructions

You have ten minutes to find as many words as possible using the letters in the wheel. Each word must use the central letter and at least three others. Each letter may only be used once. There is at least one nine-letter word in the wheel.

There are 150 possible words of four letters or more that use the central letter.

| Write your answers here |                                                  |
|-------------------------|--------------------------------------------------|
|                         |                                                  |
|                         |                                                  |
|                         |                                                  |
|                         |                                                  |
|                         |                                                  |
|                         |                                                  |
|                         |                                                  |
|                         |                                                  |
|                         |                                                  |
|                         |                                                  |
|                         |                                                  |
|                         |                                                  |
|                         |                                                  |
| Excellent: 59 - 1       | Very Good: 45 - Good: 29 - Average: 18 - Poor: 9 |