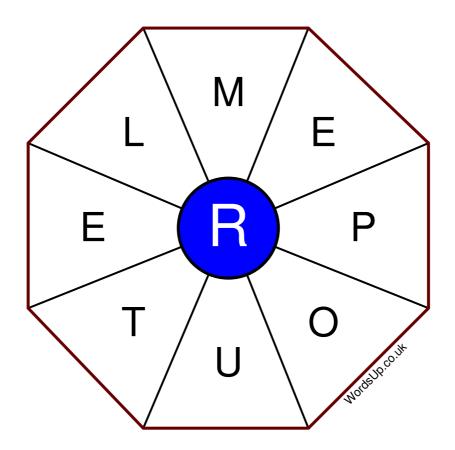

## Instructions

You have ten minutes to find as many words as possible using the letters in the wheel. Each word must use the central letter and at least three others. Each letter may only be used once. There is at least one nine-letter word in the wheel.

There are 138 possible words of four letters or more that use the central letter.

| Write your answers here |                                                                 |
|-------------------------|-----------------------------------------------------------------|
|                         |                                                                 |
|                         |                                                                 |
|                         |                                                                 |
|                         |                                                                 |
|                         |                                                                 |
|                         |                                                                 |
|                         |                                                                 |
|                         |                                                                 |
|                         |                                                                 |
|                         |                                                                 |
|                         |                                                                 |
|                         |                                                                 |
| Ex                      | xcellent: 54 - Very Good: 41 - Good: 27 - Average: 16 - Poor: 8 |