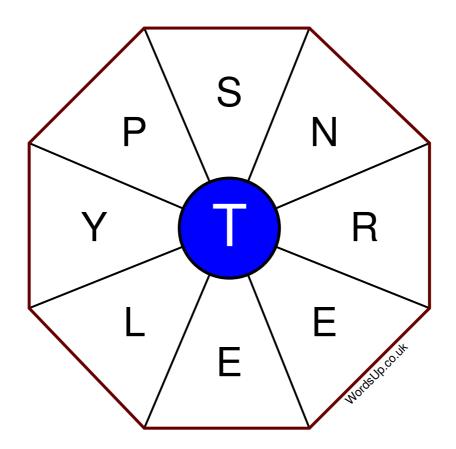

## Word Wheel Puzzle #154

by WordsUp.co.uk

## Instructions

You have ten minutes to find as many words as possible using the letters in the wheel. Each word must use the central letter and at least three others. Each letter may only be used once. There is at least one nine-letter word in the wheel.

There are 183 possible words of four letters or more that use the central letter.

| Write your answers here |                                                                   |
|-------------------------|-------------------------------------------------------------------|
|                         |                                                                   |
|                         |                                                                   |
|                         |                                                                   |
|                         |                                                                   |
|                         |                                                                   |
|                         |                                                                   |
|                         |                                                                   |
|                         |                                                                   |
|                         |                                                                   |
|                         |                                                                   |
|                         |                                                                   |
|                         | Excellent: 72 - Very Good: 54 - Good: 36 - Average: 21 - Poor: 10 |