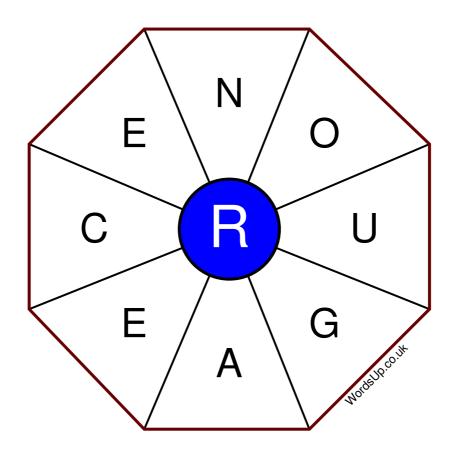

## Word Wheel Puzzle #155

by WordsUp.co.uk

## Instructions

You have ten minutes to find as many words as possible using the letters in the wheel. Each word must use the central letter and at least three others. Each letter may only be used once. There is at least one nine-letter word in the wheel.

There are 162 possible words of four letters or more that use the central letter.

| Write your answers here |                                                                  |
|-------------------------|------------------------------------------------------------------|
|                         |                                                                  |
|                         |                                                                  |
|                         |                                                                  |
|                         |                                                                  |
|                         |                                                                  |
|                         |                                                                  |
|                         |                                                                  |
|                         |                                                                  |
|                         |                                                                  |
|                         |                                                                  |
|                         |                                                                  |
|                         |                                                                  |
|                         |                                                                  |
|                         |                                                                  |
|                         |                                                                  |
|                         |                                                                  |
|                         |                                                                  |
|                         |                                                                  |
|                         |                                                                  |
|                         | Excellent: 64 - Very Good: 48 - Good: 32 - Average: 19 - Poor: 9 |