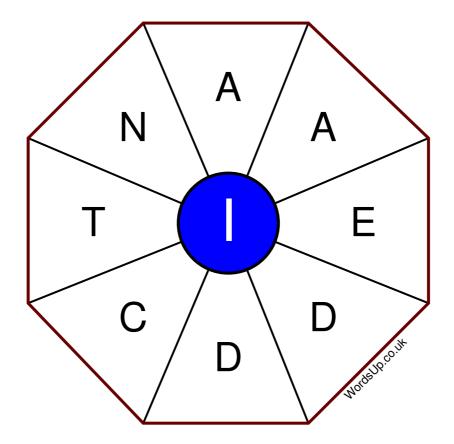

## **Word Wheel Puzzle #157**

## Instructions

You have ten minutes to find as many words as possible using the letters in the wheel. Each word must use the central letter and at least three others. Each letter may only be used once. There is at least one nine-letter word in the wheel.

There are 103 possible words of four letters or more that use the central letter.

| Write your answers here |                                                                  |
|-------------------------|------------------------------------------------------------------|
|                         |                                                                  |
|                         |                                                                  |
|                         |                                                                  |
|                         |                                                                  |
|                         |                                                                  |
|                         |                                                                  |
|                         |                                                                  |
|                         |                                                                  |
|                         |                                                                  |
|                         |                                                                  |
|                         |                                                                  |
|                         |                                                                  |
|                         |                                                                  |
|                         | Excellent: 40 - Very Good: 30 - Good: 20 - Average: 12 - Poor: 6 |