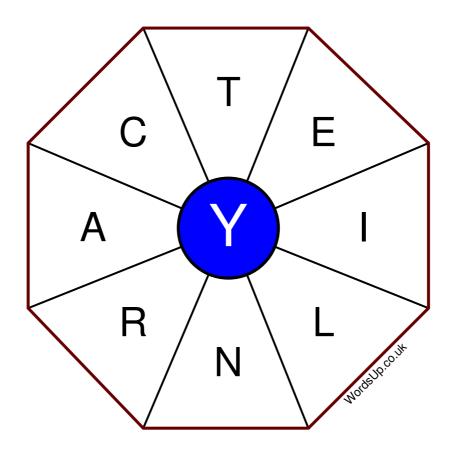

## Word Wheel Puzzle #158

by WordsUp.co.uk

## Instructions

You have ten minutes to find as many words as possible using the letters in the wheel. Each word must use the central letter and at least three others. Each letter may only be used once. There is at least one nine-letter word in the wheel.

There are 135 possible words of four letters or more that use the central letter.

| Write your answers here |                                                                  |
|-------------------------|------------------------------------------------------------------|
|                         |                                                                  |
|                         |                                                                  |
|                         |                                                                  |
|                         |                                                                  |
|                         |                                                                  |
|                         |                                                                  |
|                         |                                                                  |
|                         |                                                                  |
|                         |                                                                  |
|                         |                                                                  |
|                         |                                                                  |
|                         |                                                                  |
|                         | Excellent: 53 - Very Good: 40 - Good: 26 - Average: 16 - Poor: 8 |