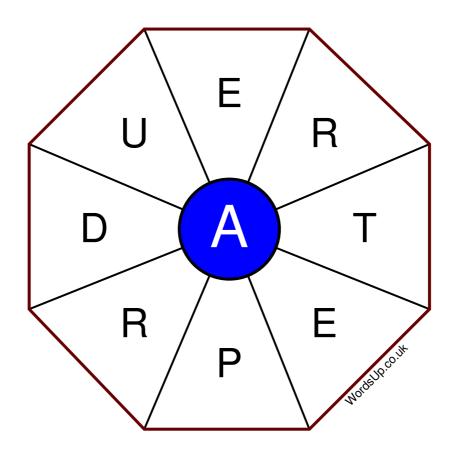

## Word Wheel Puzzle #159

by WordsUp.co.uk

## Instructions

You have ten minutes to find as many words as possible using the letters in the wheel. Each word must use the central letter and at least three others. Each letter may only be used once. There is at least one nine-letter word in the wheel.

There are 163 possible words of four letters or more that use the central letter.

| Write your answers here |                                                                  |
|-------------------------|------------------------------------------------------------------|
|                         |                                                                  |
|                         |                                                                  |
|                         |                                                                  |
|                         |                                                                  |
|                         |                                                                  |
|                         |                                                                  |
|                         |                                                                  |
|                         |                                                                  |
|                         |                                                                  |
|                         |                                                                  |
|                         |                                                                  |
|                         |                                                                  |
|                         | Excellent: 64 - Very Good: 48 - Good: 32 - Average: 19 - Poor: 9 |