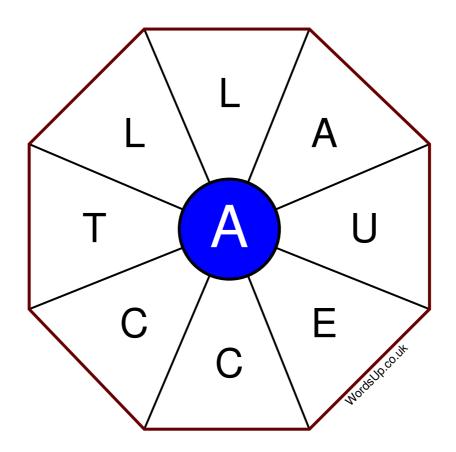

## Word Wheel Puzzle #161

by WordsUp.co.uk

## Instructions

You have ten minutes to find as many words as possible using the letters in the wheel. Each word must use the central letter and at least three others. Each letter may only be used once. There is at least one nine-letter word in the wheel.

There are 52 possible words of four letters or more that use the central letter.

| Write your answers here |                                                                 |
|-------------------------|-----------------------------------------------------------------|
|                         |                                                                 |
|                         |                                                                 |
|                         |                                                                 |
|                         |                                                                 |
|                         |                                                                 |
|                         |                                                                 |
|                         |                                                                 |
|                         |                                                                 |
|                         |                                                                 |
|                         |                                                                 |
|                         |                                                                 |
|                         |                                                                 |
|                         |                                                                 |
|                         | Excellent: 20 - Very Good: 15 - Good: 10 - Average: 6 - Poor: 3 |