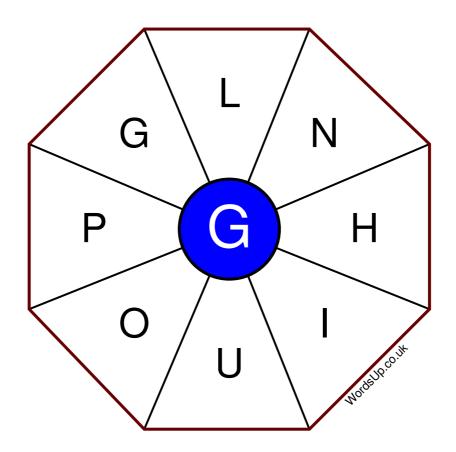

## Word Wheel Puzzle #162

by WordsUp.co.uk

## Instructions

You have ten minutes to find as many words as possible using the letters in the wheel. Each word must use the central letter and at least three others. Each letter may only be used once. There is at least one nine-letter word in the wheel.

There are 60 possible words of four letters or more that use the central letter.

| Write your answers here |                                                                 |
|-------------------------|-----------------------------------------------------------------|
|                         |                                                                 |
|                         |                                                                 |
|                         |                                                                 |
|                         |                                                                 |
|                         |                                                                 |
|                         |                                                                 |
|                         |                                                                 |
|                         |                                                                 |
|                         |                                                                 |
|                         |                                                                 |
|                         |                                                                 |
|                         |                                                                 |
|                         | Excellent: 23 - Very Good: 18 - Good: 11 - Average: 7 - Poor: 3 |