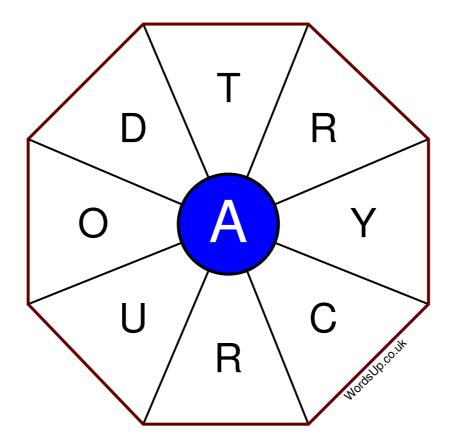

## Instructions

You have ten minutes to find as many words as possible using the letters in the wheel. Each word must use the central letter and at least three others. Each letter may only be used once. There is at least one nine-letter word in the wheel.

There are 88 possible words of four letters or more that use the central letter.

| Write your answers here                                          |  |
|------------------------------------------------------------------|--|
|                                                                  |  |
|                                                                  |  |
|                                                                  |  |
|                                                                  |  |
|                                                                  |  |
|                                                                  |  |
|                                                                  |  |
|                                                                  |  |
|                                                                  |  |
|                                                                  |  |
|                                                                  |  |
|                                                                  |  |
|                                                                  |  |
| Excellent: 34 - Very Good: 26 - Good: 17 - Average: 10 - Poor: 5 |  |