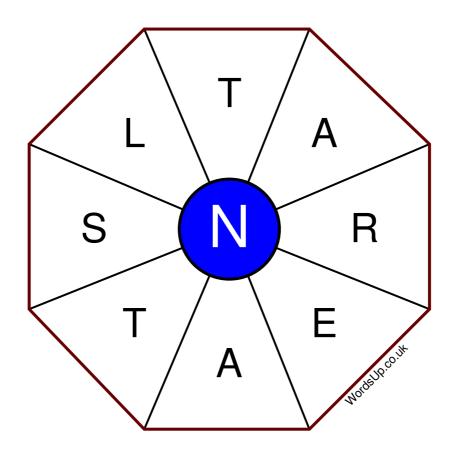

## Word Wheel Puzzle #166

by WordsUp.co.uk

## Instructions

You have ten minutes to find as many words as possible using the letters in the wheel. Each word must use the central letter and at least three others. Each letter may only be used once. There is at least one nine-letter word in the wheel.

There are 181 possible words of four letters or more that use the central letter.

| Write your answers here |                                                                   |
|-------------------------|-------------------------------------------------------------------|
|                         |                                                                   |
|                         |                                                                   |
|                         |                                                                   |
|                         |                                                                   |
|                         |                                                                   |
|                         |                                                                   |
|                         |                                                                   |
|                         |                                                                   |
|                         |                                                                   |
|                         |                                                                   |
|                         |                                                                   |
|                         |                                                                   |
|                         |                                                                   |
|                         | Excellent: 71 - Very Good: 54 - Good: 35 - Average: 21 - Poor: 10 |