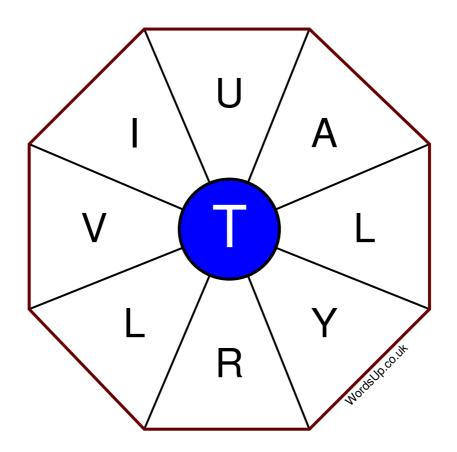

## Word Wheel Puzzle #167

by WordsUp.co.uk

## Instructions

You have ten minutes to find as many words as possible using the letters in the wheel. Each word must use the central letter and at least three others. Each letter may only be used once. There is at least one nine-letter word in the wheel.

There are 47 possible words of four letters or more that use the central letter.

| Write your answers here |                                                                |
|-------------------------|----------------------------------------------------------------|
| white your answers here |                                                                |
|                         |                                                                |
|                         |                                                                |
|                         |                                                                |
|                         |                                                                |
|                         |                                                                |
|                         |                                                                |
|                         |                                                                |
|                         |                                                                |
|                         |                                                                |
|                         |                                                                |
|                         |                                                                |
|                         |                                                                |
|                         |                                                                |
|                         |                                                                |
|                         |                                                                |
|                         |                                                                |
|                         |                                                                |
|                         |                                                                |
|                         |                                                                |
|                         |                                                                |
|                         |                                                                |
|                         |                                                                |
|                         |                                                                |
|                         |                                                                |
|                         |                                                                |
|                         |                                                                |
|                         |                                                                |
|                         |                                                                |
|                         |                                                                |
|                         |                                                                |
|                         |                                                                |
|                         |                                                                |
|                         |                                                                |
|                         |                                                                |
|                         | Excellent: 18 - Very Good: 14 - Good: 9 - Average: 5 - Poor: 2 |
|                         | Excelent to tory dout the dout of history gold to be the       |