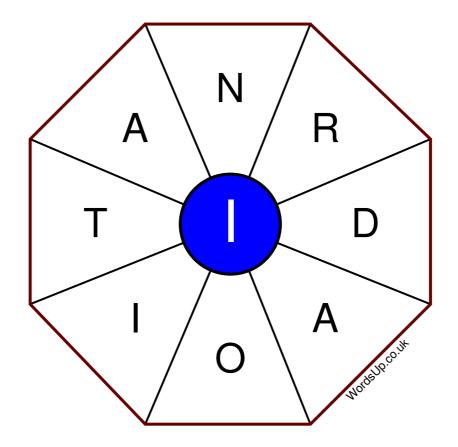

## **Word Wheel Puzzle #168**

## Instructions

You have ten minutes to find as many words as possible using the letters in the wheel. Each word must use the central letter and at least three others. Each letter may only be used once. There is at least one nine-letter word in the wheel.

There are 109 possible words of four letters or more that use the central letter.

| Write your answers here |                                                                  |
|-------------------------|------------------------------------------------------------------|
|                         |                                                                  |
|                         |                                                                  |
|                         |                                                                  |
|                         |                                                                  |
|                         |                                                                  |
|                         |                                                                  |
|                         |                                                                  |
|                         |                                                                  |
|                         |                                                                  |
|                         |                                                                  |
|                         |                                                                  |
|                         |                                                                  |
|                         |                                                                  |
|                         | Excellent: 43 - Very Good: 32 - Good: 21 - Average: 13 - Poor: 6 |