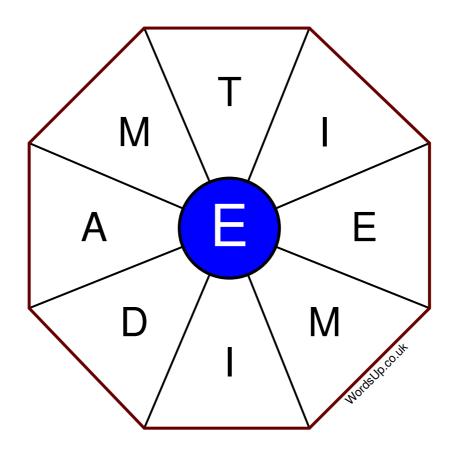

## Word Wheel Puzzle #169

by WordsUp.co.uk

## Instructions

You have ten minutes to find as many words as possible using the letters in the wheel. Each word must use the central letter and at least three others. Each letter may only be used once. There is at least one nine-letter word in the wheel.

There are 70 possible words of four letters or more that use the central letter.

| Write your answers here |                                                                 |
|-------------------------|-----------------------------------------------------------------|
|                         |                                                                 |
|                         |                                                                 |
|                         |                                                                 |
|                         |                                                                 |
|                         |                                                                 |
|                         |                                                                 |
|                         |                                                                 |
|                         |                                                                 |
|                         |                                                                 |
|                         |                                                                 |
|                         |                                                                 |
|                         | Excellent: 27 - Very Good: 21 - Good: 13 - Average: 8 - Poor: 4 |