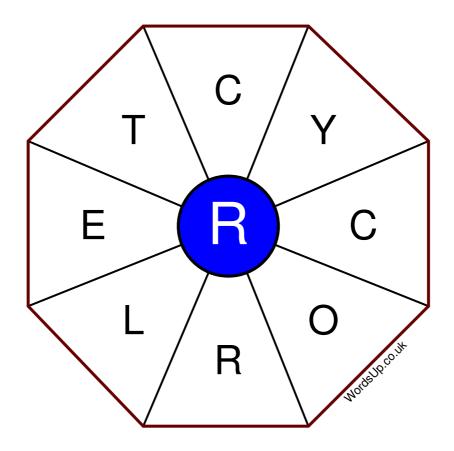

## **Word Wheel Puzzle #170**

## Instructions

You have ten minutes to find as many words as possible using the letters in the wheel. Each word must use the central letter and at least three others. Each letter may only be used once. There is at least one nine-letter word in the wheel.

There are 56 possible words of four letters or more that use the central letter.

| Write your answers here |                                                                 |
|-------------------------|-----------------------------------------------------------------|
|                         |                                                                 |
|                         |                                                                 |
|                         |                                                                 |
|                         |                                                                 |
|                         |                                                                 |
|                         |                                                                 |
|                         |                                                                 |
|                         |                                                                 |
|                         |                                                                 |
|                         |                                                                 |
|                         |                                                                 |
|                         |                                                                 |
|                         | Excellent: 22 - Very Good: 16 - Good: 11 - Average: 6 - Poor: 3 |