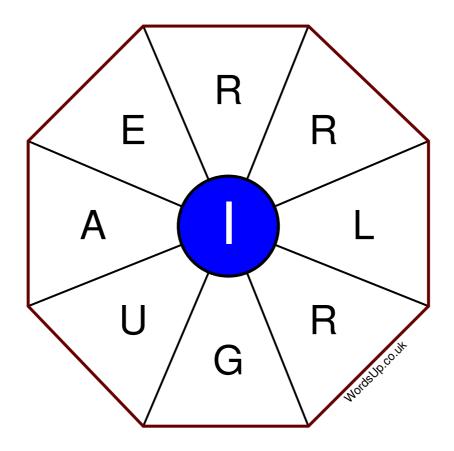

## **Word Wheel Puzzle #173**

## Instructions

You have ten minutes to find as many words as possible using the letters in the wheel. Each word must use the central letter and at least three others. Each letter may only be used once. There is at least one nine-letter word in the wheel.

There are 59 possible words of four letters or more that use the central letter.

| Write your answers here |                                                               |
|-------------------------|---------------------------------------------------------------|
|                         |                                                               |
|                         |                                                               |
|                         |                                                               |
|                         |                                                               |
|                         |                                                               |
|                         |                                                               |
|                         |                                                               |
|                         |                                                               |
|                         |                                                               |
|                         |                                                               |
|                         |                                                               |
|                         |                                                               |
| Exc                     | cellent: 23 - Very Good: 17 - Good: 11 - Average: 7 - Poor: 3 |