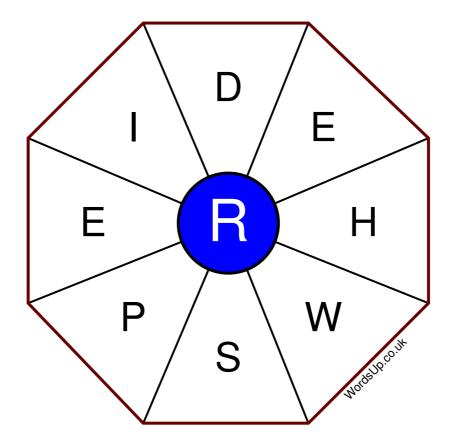

## Word Wheel Puzzle #174

## by WordsUp.co.uk

## Instructions

You have ten minutes to find as many words as possible using the letters in the wheel. Each word must use the central letter and at least three others. Each letter may only be used once. There is at least one nine-letter word in the wheel.

There are 178 possible words of four letters or more that use the central letter.

| Write your answers here  |                                                                   |
|--------------------------|-------------------------------------------------------------------|
| vviite your answers nere |                                                                   |
|                          |                                                                   |
|                          |                                                                   |
|                          |                                                                   |
|                          |                                                                   |
|                          |                                                                   |
|                          |                                                                   |
|                          |                                                                   |
|                          |                                                                   |
|                          |                                                                   |
|                          |                                                                   |
|                          |                                                                   |
|                          |                                                                   |
|                          |                                                                   |
|                          |                                                                   |
|                          |                                                                   |
|                          |                                                                   |
|                          |                                                                   |
|                          |                                                                   |
|                          |                                                                   |
|                          |                                                                   |
|                          |                                                                   |
|                          |                                                                   |
|                          |                                                                   |
|                          |                                                                   |
|                          |                                                                   |
|                          |                                                                   |
|                          |                                                                   |
|                          |                                                                   |
|                          |                                                                   |
|                          |                                                                   |
|                          |                                                                   |
|                          |                                                                   |
|                          |                                                                   |
|                          | Excellent: 70 - Very Good: 53 - Good: 35 - Average: 21 - Poor: 10 |
|                          | Excellent. 70 - Very Good. 55 - Good. 55 - Average: 21 - Poor: 10 |