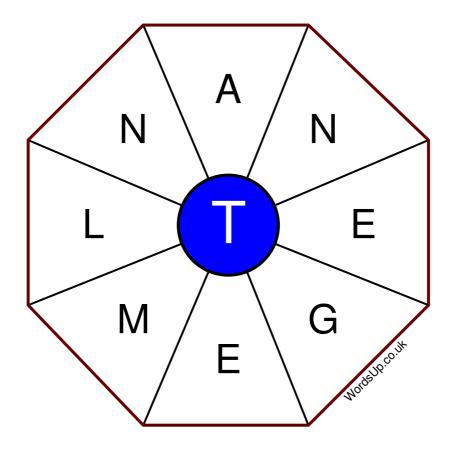

## **Word Wheel Puzzle #175**

## Instructions

You have ten minutes to find as many words as possible using the letters in the wheel. Each word must use the central letter and at least three others. Each letter may only be used once. There is at least one nine-letter word in the wheel.

There are 91 possible words of four letters or more that use the central letter.

| Write your answers here |                                                                  |
|-------------------------|------------------------------------------------------------------|
|                         |                                                                  |
|                         |                                                                  |
|                         |                                                                  |
|                         |                                                                  |
|                         |                                                                  |
|                         |                                                                  |
|                         |                                                                  |
|                         |                                                                  |
|                         |                                                                  |
|                         |                                                                  |
|                         |                                                                  |
|                         |                                                                  |
|                         |                                                                  |
|                         | Excellent: 36 - Very Good: 27 - Good: 18 - Average: 10 - Poor: 5 |