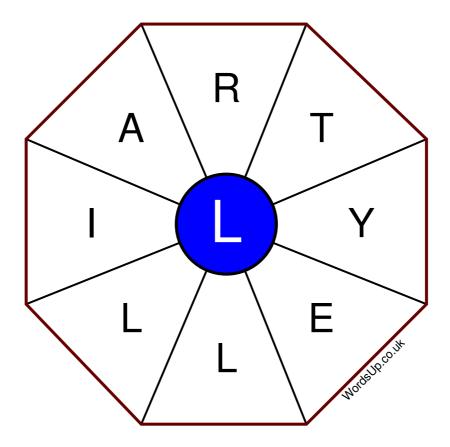

## **Word Wheel Puzzle #176**

## Instructions

You have ten minutes to find as many words as possible using the letters in the wheel. Each word must use the central letter and at least three others. Each letter may only be used once. There is at least one nine-letter word in the wheel.

There are 127 possible words of four letters or more that use the central letter.

| Write your answers here |                                                                  |
|-------------------------|------------------------------------------------------------------|
|                         |                                                                  |
|                         |                                                                  |
|                         |                                                                  |
|                         |                                                                  |
|                         |                                                                  |
|                         |                                                                  |
|                         |                                                                  |
|                         |                                                                  |
|                         |                                                                  |
|                         |                                                                  |
|                         |                                                                  |
|                         | Excellent: 50 - Very Good: 38 - Good: 25 - Average: 15 - Poor: 7 |