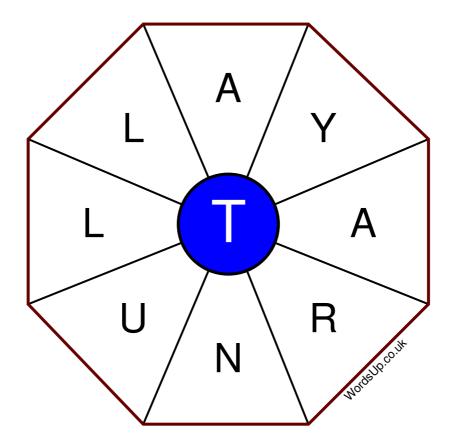

## **Word Wheel Puzzle #178**

## Instructions

You have ten minutes to find as many words as possible using the letters in the wheel. Each word must use the central letter and at least three others. Each letter may only be used once. There is at least one nine-letter word in the wheel.

There are 54 possible words of four letters or more that use the central letter.

| Write your answers here |                                                                 |
|-------------------------|-----------------------------------------------------------------|
|                         |                                                                 |
|                         |                                                                 |
|                         |                                                                 |
|                         |                                                                 |
|                         |                                                                 |
|                         |                                                                 |
|                         |                                                                 |
|                         |                                                                 |
|                         |                                                                 |
|                         |                                                                 |
|                         |                                                                 |
|                         |                                                                 |
| E                       | Excellent: 21 - Very Good: 16 - Good: 10 - Average: 6 - Poor: 3 |