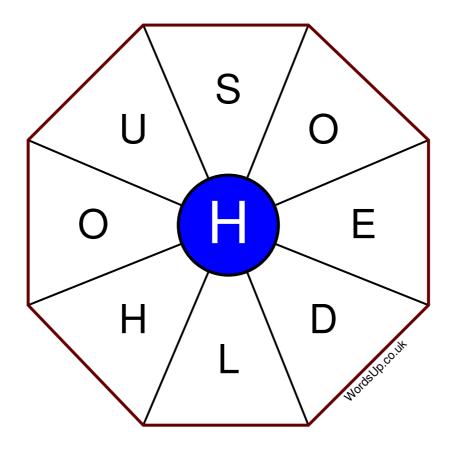

## **Word Wheel Puzzle #179**

## Instructions

You have ten minutes to find as many words as possible using the letters in the wheel. Each word must use the central letter and at least three others. Each letter may only be used once. There is at least one nine-letter word in the wheel.

There are 65 possible words of four letters or more that use the central letter.

| Write your answers here |                                                                 |
|-------------------------|-----------------------------------------------------------------|
|                         |                                                                 |
|                         |                                                                 |
|                         |                                                                 |
|                         |                                                                 |
|                         |                                                                 |
|                         |                                                                 |
|                         |                                                                 |
|                         |                                                                 |
|                         |                                                                 |
|                         |                                                                 |
|                         |                                                                 |
|                         |                                                                 |
|                         |                                                                 |
|                         | Excellent: 25 - Very Good: 19 - Good: 12 - Average: 7 - Poor: 3 |