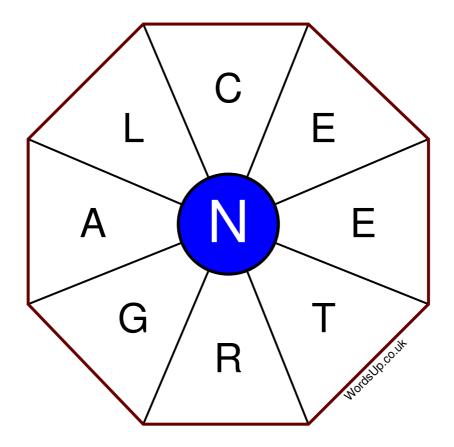

## **Word Wheel Puzzle #180**

## Instructions

You have ten minutes to find as many words as possible using the letters in the wheel. Each word must use the central letter and at least three others. Each letter may only be used once. There is at least one nine-letter word in the wheel.

There are 184 possible words of four letters or more that use the central letter.

| Write your answers here |                                                                   |
|-------------------------|-------------------------------------------------------------------|
|                         |                                                                   |
|                         |                                                                   |
|                         |                                                                   |
|                         |                                                                   |
|                         |                                                                   |
|                         |                                                                   |
|                         |                                                                   |
|                         |                                                                   |
|                         |                                                                   |
|                         |                                                                   |
|                         |                                                                   |
|                         |                                                                   |
|                         |                                                                   |
|                         | Excellent: 72 - Very Good: 55 - Good: 36 - Average: 22 - Poor: 11 |