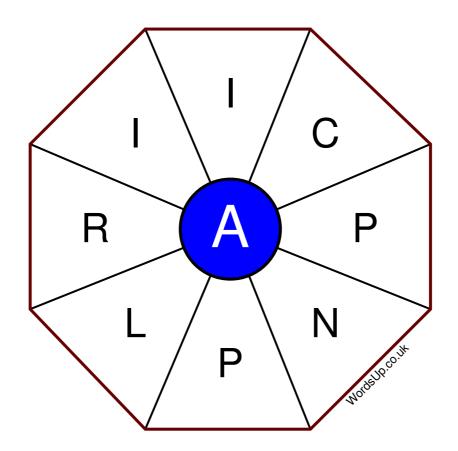

## Word Wheel Puzzle #181

by WordsUp.co.uk

## Instructions

You have ten minutes to find as many words as possible using the letters in the wheel. Each word must use the central letter and at least three others. Each letter may only be used once. There is at least one nine-letter word in the wheel.

There are 75 possible words of four letters or more that use the central letter.

| Write your answers here |                                                                 |
|-------------------------|-----------------------------------------------------------------|
| vinte your answers here |                                                                 |
|                         |                                                                 |
|                         |                                                                 |
|                         |                                                                 |
|                         |                                                                 |
|                         |                                                                 |
|                         |                                                                 |
|                         |                                                                 |
|                         |                                                                 |
|                         |                                                                 |
|                         |                                                                 |
|                         |                                                                 |
|                         |                                                                 |
|                         |                                                                 |
|                         |                                                                 |
|                         |                                                                 |
|                         |                                                                 |
|                         |                                                                 |
|                         |                                                                 |
|                         |                                                                 |
|                         |                                                                 |
|                         |                                                                 |
|                         |                                                                 |
|                         |                                                                 |
|                         |                                                                 |
|                         |                                                                 |
|                         |                                                                 |
|                         |                                                                 |
|                         |                                                                 |
|                         |                                                                 |
|                         |                                                                 |
|                         |                                                                 |
|                         |                                                                 |
|                         |                                                                 |
|                         |                                                                 |
|                         |                                                                 |
|                         |                                                                 |
|                         | Excellent: 29 - Very Good: 22 - Good: 14 - Average: 9 - Poor: 4 |
|                         | Exoligities for addities addition and a starting of a four f    |