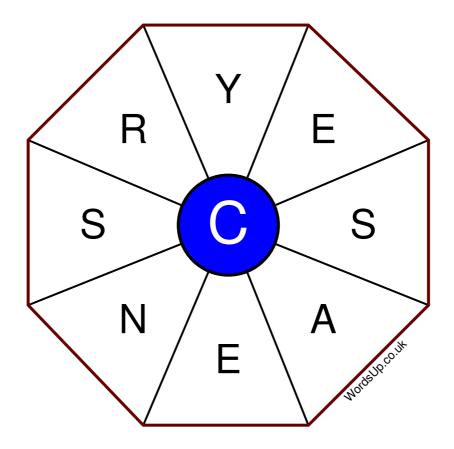

## **Word Wheel Puzzle #183**

## Instructions

You have ten minutes to find as many words as possible using the letters in the wheel. Each word must use the central letter and at least three others. Each letter may only be used once. There is at least one nine-letter word in the wheel.

There are 150 possible words of four letters or more that use the central letter.

| Write your answers here |                                                                  |
|-------------------------|------------------------------------------------------------------|
|                         |                                                                  |
|                         |                                                                  |
|                         |                                                                  |
|                         |                                                                  |
|                         |                                                                  |
|                         |                                                                  |
|                         |                                                                  |
|                         |                                                                  |
|                         |                                                                  |
|                         |                                                                  |
|                         |                                                                  |
|                         |                                                                  |
|                         |                                                                  |
|                         | Excellent: 59 - Very Good: 45 - Good: 29 - Average: 18 - Poor: 9 |