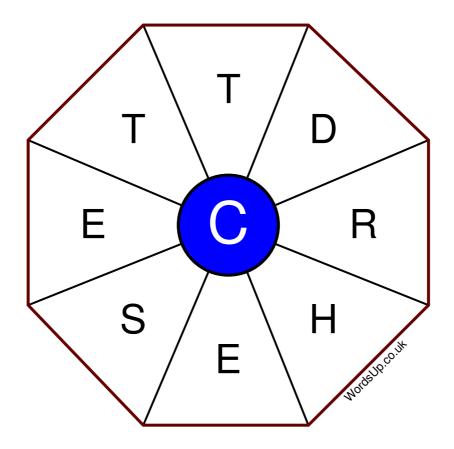

## **Word Wheel Puzzle #185**

## Instructions

You have ten minutes to find as many words as possible using the letters in the wheel. Each word must use the central letter and at least three others. Each letter may only be used once. There is at least one nine-letter word in the wheel.

There are 71 possible words of four letters or more that use the central letter.

| Write your answers here                                         |  |
|-----------------------------------------------------------------|--|
|                                                                 |  |
|                                                                 |  |
|                                                                 |  |
|                                                                 |  |
|                                                                 |  |
|                                                                 |  |
|                                                                 |  |
|                                                                 |  |
|                                                                 |  |
|                                                                 |  |
|                                                                 |  |
|                                                                 |  |
|                                                                 |  |
| Excellent: 28 - Very Good: 21 - Good: 14 - Average: 8 - Poor: 4 |  |
| Excellent. 20 - very Good. 21 - Good. 14 - Average. 0 - Poor: 4 |  |