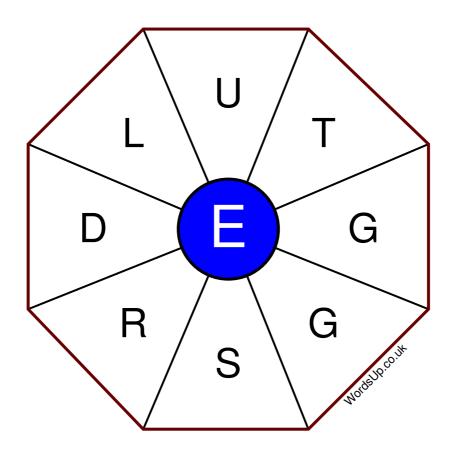

## Word Wheel Puzzle #186

by WordsUp.co.uk

## Instructions

You have ten minutes to find as many words as possible using the letters in the wheel. Each word must use the central letter and at least three others. Each letter may only be used once. There is at least one nine-letter word in the wheel.

There are 183 possible words of four letters or more that use the central letter.

| Write your answers here |                                                                   |
|-------------------------|-------------------------------------------------------------------|
|                         |                                                                   |
|                         |                                                                   |
|                         |                                                                   |
|                         |                                                                   |
|                         |                                                                   |
|                         |                                                                   |
|                         |                                                                   |
|                         |                                                                   |
|                         |                                                                   |
|                         |                                                                   |
|                         |                                                                   |
|                         |                                                                   |
|                         |                                                                   |
|                         |                                                                   |
|                         | Excellent: 72 - Very Good: 54 - Good: 36 - Average: 21 - Poor: 10 |