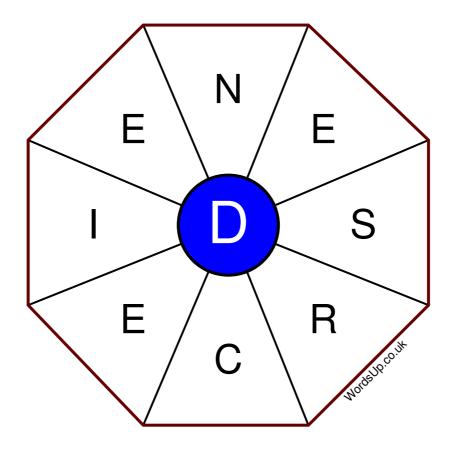

## Instructions

You have ten minutes to find as many words as possible using the letters in the wheel. Each word must use the central letter and at least three others. Each letter may only be used once. There is at least one nine-letter word in the wheel.

There are 171 possible words of four letters or more that use the central letter.

| Write your answers here |                                                                   |
|-------------------------|-------------------------------------------------------------------|
|                         |                                                                   |
|                         |                                                                   |
|                         |                                                                   |
|                         |                                                                   |
|                         |                                                                   |
|                         |                                                                   |
|                         |                                                                   |
|                         |                                                                   |
|                         |                                                                   |
|                         |                                                                   |
|                         |                                                                   |
|                         |                                                                   |
|                         |                                                                   |
|                         | Excellent: 67 - Very Good: 51 - Good: 33 - Average: 20 - Poor: 10 |