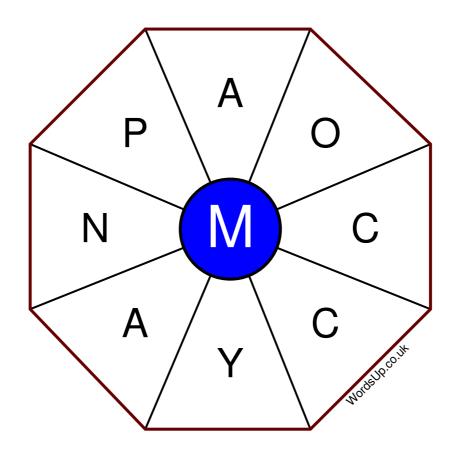

## Word Wheel Puzzle #188

by WordsUp.co.uk

## Instructions

You have ten minutes to find as many words as possible using the letters in the wheel. Each word must use the central letter and at least three others. Each letter may only be used once. There is at least one nine-letter word in the wheel.

There are 34 possible words of four letters or more that use the central letter.

| Write your answers here |                                                                |
|-------------------------|----------------------------------------------------------------|
|                         |                                                                |
|                         |                                                                |
|                         |                                                                |
|                         |                                                                |
|                         |                                                                |
|                         |                                                                |
|                         |                                                                |
|                         |                                                                |
|                         |                                                                |
|                         |                                                                |
|                         |                                                                |
|                         |                                                                |
|                         |                                                                |
|                         | Excellent: 13 - Very Good: 10 - Good: 6 - Average: 4 - Poor: 2 |