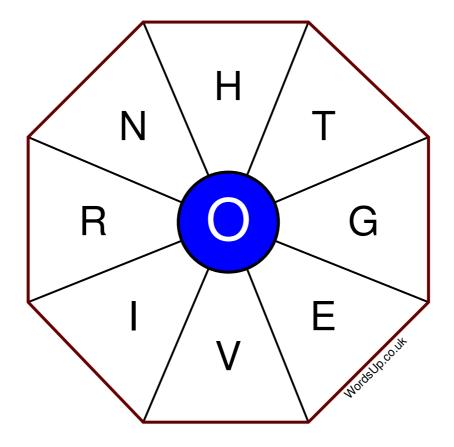

## Instructions

You have ten minutes to find as many words as possible using the letters in the wheel. Each word must use the central letter and at least three others. Each letter may only be used once. There is at least one nine-letter word in the wheel.

There are 154 possible words of four letters or more that use the central letter.

| Write your answers here                                          |  |
|------------------------------------------------------------------|--|
|                                                                  |  |
|                                                                  |  |
|                                                                  |  |
|                                                                  |  |
|                                                                  |  |
|                                                                  |  |
|                                                                  |  |
|                                                                  |  |
|                                                                  |  |
|                                                                  |  |
|                                                                  |  |
|                                                                  |  |
| Excellent: 60 - Very Good: 46 - Good: 30 - Average: 18 - Poor: 9 |  |