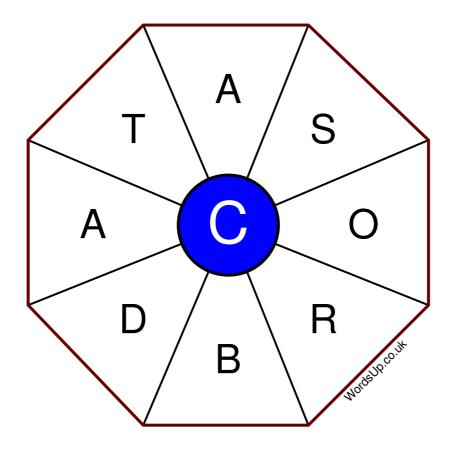

## Instructions

You have ten minutes to find as many words as possible using the letters in the wheel. Each word must use the central letter and at least three others. Each letter may only be used once. There is at least one nine-letter word in the wheel.

There are 107 possible words of four letters or more that use the central letter.

| Write your answers here                                          |  |
|------------------------------------------------------------------|--|
|                                                                  |  |
|                                                                  |  |
|                                                                  |  |
|                                                                  |  |
|                                                                  |  |
|                                                                  |  |
|                                                                  |  |
|                                                                  |  |
|                                                                  |  |
|                                                                  |  |
|                                                                  |  |
|                                                                  |  |
|                                                                  |  |
| Excellent: 42 - Very Good: 32 - Good: 21 - Average: 12 - Poor: 6 |  |