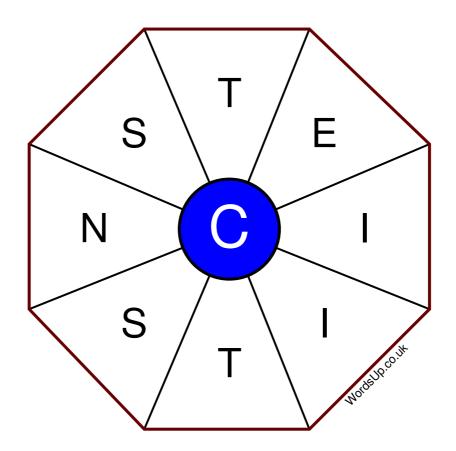

## Word Wheel Puzzle #191

by WordsUp.co.uk

## Instructions

You have ten minutes to find as many words as possible using the letters in the wheel. Each word must use the central letter and at least three others. Each letter may only be used once. There is at least one nine-letter word in the wheel.

There are 46 possible words of four letters or more that use the central letter.

| Write your answers here |                                                                |
|-------------------------|----------------------------------------------------------------|
| white your answers here |                                                                |
|                         |                                                                |
|                         |                                                                |
|                         |                                                                |
|                         |                                                                |
|                         |                                                                |
|                         |                                                                |
|                         |                                                                |
|                         |                                                                |
|                         |                                                                |
|                         |                                                                |
|                         |                                                                |
|                         |                                                                |
|                         |                                                                |
|                         |                                                                |
|                         |                                                                |
|                         |                                                                |
|                         |                                                                |
|                         |                                                                |
|                         |                                                                |
|                         |                                                                |
|                         |                                                                |
|                         |                                                                |
|                         |                                                                |
|                         |                                                                |
|                         |                                                                |
|                         |                                                                |
|                         |                                                                |
|                         |                                                                |
|                         |                                                                |
|                         |                                                                |
|                         |                                                                |
|                         |                                                                |
|                         |                                                                |
|                         |                                                                |
|                         | Excellent: 18 - Very Good: 13 - Good: 9 - Average: 5 - Poor: 2 |
|                         |                                                                |