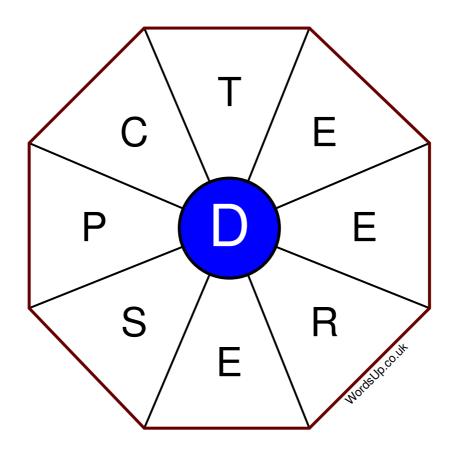

## Word Wheel Puzzle #192

by WordsUp.co.uk

## Instructions

You have ten minutes to find as many words as possible using the letters in the wheel. Each word must use the central letter and at least three others. Each letter may only be used once. There is at least one nine-letter word in the wheel.

There are 94 possible words of four letters or more that use the central letter.

| Write your answers here |                                                                  |
|-------------------------|------------------------------------------------------------------|
|                         |                                                                  |
|                         |                                                                  |
|                         |                                                                  |
|                         |                                                                  |
|                         |                                                                  |
|                         |                                                                  |
|                         |                                                                  |
|                         |                                                                  |
|                         |                                                                  |
|                         |                                                                  |
|                         |                                                                  |
|                         |                                                                  |
|                         |                                                                  |
|                         |                                                                  |
|                         | Excellent: 37 - Very Good: 28 - Good: 18 - Average: 11 - Poor: 5 |