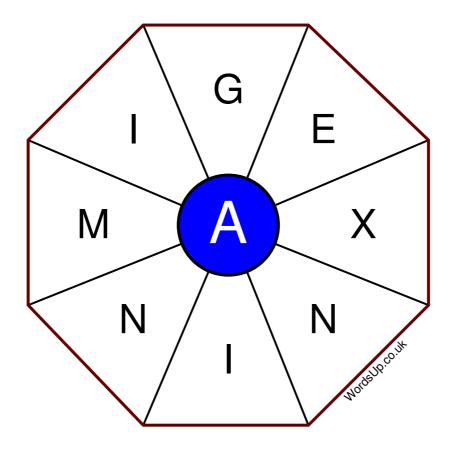

## **Word Wheel Puzzle #193**

## Instructions

You have ten minutes to find as many words as possible using the letters in the wheel. Each word must use the central letter and at least three others. Each letter may only be used once. There is at least one nine-letter word in the wheel.

There are 58 possible words of four letters or more that use the central letter.

| Write your answers here |                                                                 |
|-------------------------|-----------------------------------------------------------------|
|                         |                                                                 |
|                         |                                                                 |
|                         |                                                                 |
|                         |                                                                 |
|                         |                                                                 |
|                         |                                                                 |
|                         |                                                                 |
|                         |                                                                 |
|                         |                                                                 |
|                         |                                                                 |
|                         |                                                                 |
|                         |                                                                 |
|                         |                                                                 |
|                         | Excellent: 22 - Very Good: 17 - Good: 11 - Average: 6 - Poor: 3 |