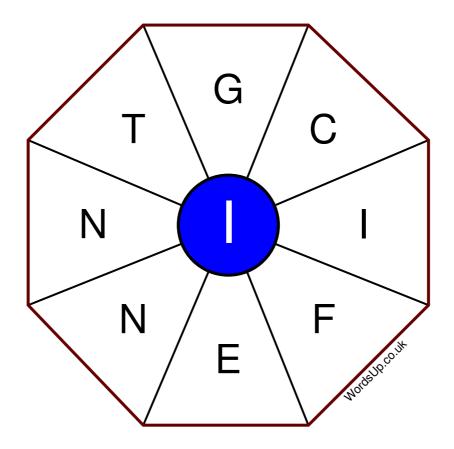

## Instructions

You have ten minutes to find as many words as possible using the letters in the wheel. Each word must use the central letter and at least three others. Each letter may only be used once. There is at least one nine-letter word in the wheel.

There are 53 possible words of four letters or more that use the central letter.

| Write your answers here |                                                 |
|-------------------------|-------------------------------------------------|
|                         |                                                 |
|                         |                                                 |
|                         |                                                 |
|                         |                                                 |
|                         |                                                 |
|                         |                                                 |
|                         |                                                 |
|                         |                                                 |
|                         |                                                 |
|                         |                                                 |
|                         |                                                 |
|                         |                                                 |
|                         |                                                 |
| Excellent: 20 - \       | /ery Good: 15 - Good: 10 - Average: 6 - Poor: 3 |