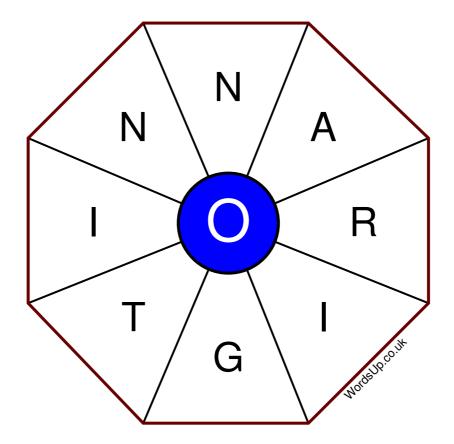

## **Word Wheel Puzzle #195**

## Instructions

You have ten minutes to find as many words as possible using the letters in the wheel. Each word must use the central letter and at least three others. Each letter may only be used once. There is at least one nine-letter word in the wheel.

There are 112 possible words of four letters or more that use the central letter.

| Write your answers here |                                                                  |
|-------------------------|------------------------------------------------------------------|
|                         |                                                                  |
|                         |                                                                  |
|                         |                                                                  |
|                         |                                                                  |
|                         |                                                                  |
|                         |                                                                  |
|                         |                                                                  |
|                         |                                                                  |
|                         |                                                                  |
|                         |                                                                  |
|                         |                                                                  |
|                         |                                                                  |
|                         |                                                                  |
|                         | Excellent: 44 - Very Good: 33 - Good: 22 - Average: 13 - Poor: 6 |