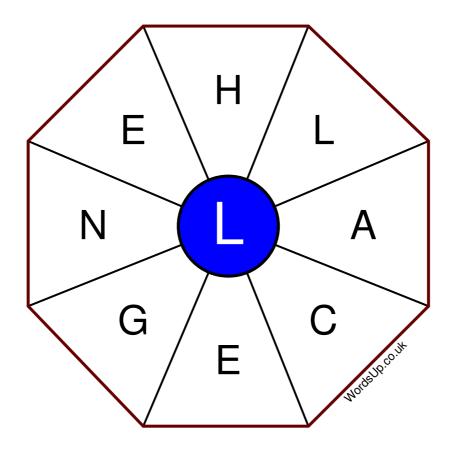

## **Word Wheel Puzzle #196**

## Instructions

You have ten minutes to find as many words as possible using the letters in the wheel. Each word must use the central letter and at least three others. Each letter may only be used once. There is at least one nine-letter word in the wheel.

There are 62 possible words of four letters or more that use the central letter.

| Write your answers here |                                                                 |
|-------------------------|-----------------------------------------------------------------|
|                         |                                                                 |
|                         |                                                                 |
|                         |                                                                 |
|                         |                                                                 |
|                         |                                                                 |
|                         |                                                                 |
|                         |                                                                 |
|                         |                                                                 |
|                         |                                                                 |
|                         |                                                                 |
|                         |                                                                 |
|                         |                                                                 |
|                         |                                                                 |
|                         | Excellent: 24 - Very Good: 18 - Good: 12 - Average: 7 - Poor: 3 |