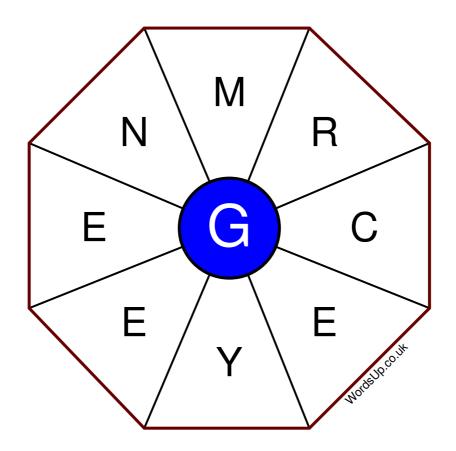

## Word Wheel Puzzle #198

by WordsUp.co.uk

## Instructions

You have ten minutes to find as many words as possible using the letters in the wheel. Each word must use the central letter and at least three others. Each letter may only be used once. There is at least one nine-letter word in the wheel.

There are 34 possible words of four letters or more that use the central letter.

| Write your answers here                                        |  |
|----------------------------------------------------------------|--|
| write your answers nere                                        |  |
|                                                                |  |
|                                                                |  |
|                                                                |  |
|                                                                |  |
|                                                                |  |
|                                                                |  |
|                                                                |  |
|                                                                |  |
|                                                                |  |
|                                                                |  |
|                                                                |  |
|                                                                |  |
|                                                                |  |
|                                                                |  |
|                                                                |  |
|                                                                |  |
|                                                                |  |
|                                                                |  |
|                                                                |  |
|                                                                |  |
|                                                                |  |
|                                                                |  |
|                                                                |  |
|                                                                |  |
|                                                                |  |
|                                                                |  |
|                                                                |  |
|                                                                |  |
|                                                                |  |
|                                                                |  |
| Excellent: 13 - Very Good: 10 - Good: 6 - Average: 4 - Poor: 2 |  |