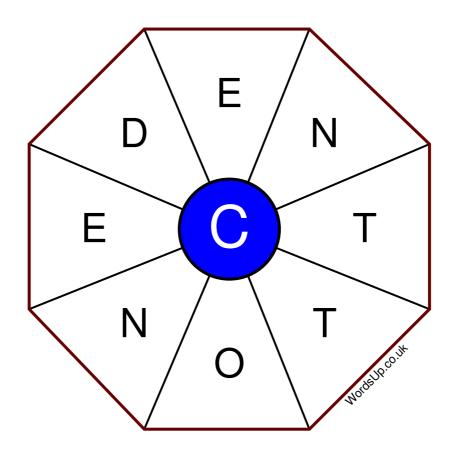

## Word Wheel Puzzle #199

by WordsUp.co.uk

## Instructions

You have ten minutes to find as many words as possible using the letters in the wheel. Each word must use the central letter and at least three others. Each letter may only be used once. There is at least one nine-letter word in the wheel.

There are 35 possible words of four letters or more that use the central letter.

| Write your answers here |                                                                |
|-------------------------|----------------------------------------------------------------|
|                         |                                                                |
|                         |                                                                |
|                         |                                                                |
|                         |                                                                |
|                         |                                                                |
|                         |                                                                |
|                         |                                                                |
|                         |                                                                |
|                         |                                                                |
|                         |                                                                |
|                         |                                                                |
|                         |                                                                |
|                         |                                                                |
|                         |                                                                |
|                         |                                                                |
|                         |                                                                |
|                         |                                                                |
|                         |                                                                |
|                         |                                                                |
|                         |                                                                |
|                         |                                                                |
|                         |                                                                |
|                         |                                                                |
|                         |                                                                |
|                         |                                                                |
|                         |                                                                |
|                         | Excellent: 13 - Very Good: 10 - Good: 6 - Average: 4 - Poor: 2 |
|                         |                                                                |