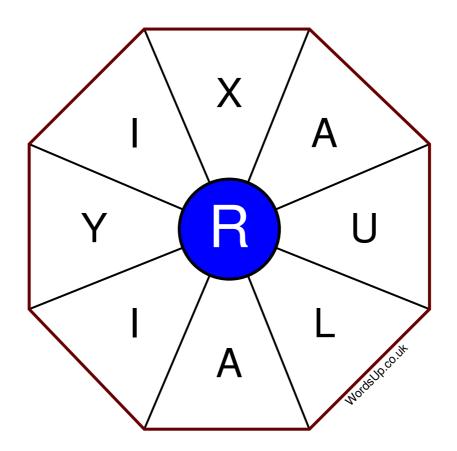

## Word Wheel Puzzle #200

by WordsUp.co.uk

## Instructions

You have ten minutes to find as many words as possible using the letters in the wheel. Each word must use the central letter and at least three others. Each letter may only be used once. There is at least one nine-letter word in the wheel.

There are 31 possible words of four letters or more that use the central letter.

| Write your answers here                                         |
|-----------------------------------------------------------------|
|                                                                 |
|                                                                 |
|                                                                 |
|                                                                 |
|                                                                 |
|                                                                 |
|                                                                 |
|                                                                 |
|                                                                 |
|                                                                 |
|                                                                 |
|                                                                 |
|                                                                 |
|                                                                 |
|                                                                 |
|                                                                 |
|                                                                 |
|                                                                 |
|                                                                 |
|                                                                 |
|                                                                 |
|                                                                 |
|                                                                 |
|                                                                 |
|                                                                 |
|                                                                 |
|                                                                 |
|                                                                 |
|                                                                 |
|                                                                 |
| Excellent: 12 - Very Good: 9 - Good: 6 - Average: 3 - Poor: 1   |
| Exercite in the very dood of dood of Average. of the interverse |