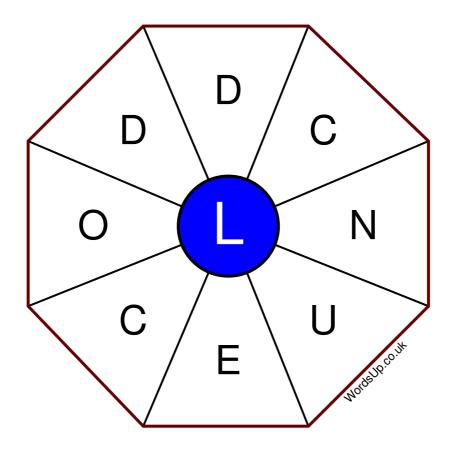

## **Word Wheel Puzzle #201**

## Instructions

You have ten minutes to find as many words as possible using the letters in the wheel. Each word must use the central letter and at least three others. Each letter may only be used once. There is at least one nine-letter word in the wheel.

There are 62 possible words of four letters or more that use the central letter.

| Write your answers here                                         |  |
|-----------------------------------------------------------------|--|
|                                                                 |  |
|                                                                 |  |
|                                                                 |  |
|                                                                 |  |
|                                                                 |  |
|                                                                 |  |
|                                                                 |  |
|                                                                 |  |
|                                                                 |  |
|                                                                 |  |
|                                                                 |  |
|                                                                 |  |
|                                                                 |  |
| Excellent: 24 - Very Good: 18 - Good: 12 - Average: 7 - Poor: 3 |  |