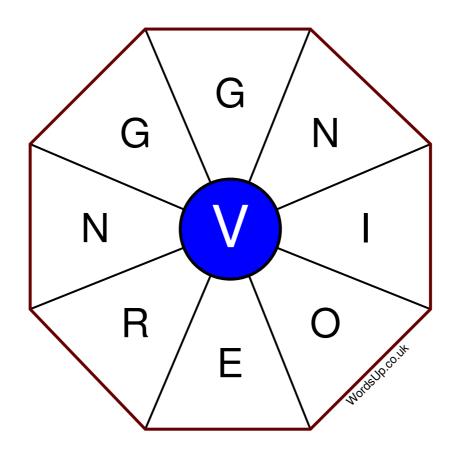

## Word Wheel Puzzle #202

by WordsUp.co.uk

## Instructions

You have ten minutes to find as many words as possible using the letters in the wheel. Each word must use the central letter and at least three others. Each letter may only be used once. There is at least one nine-letter word in the wheel.

There are 40 possible words of four letters or more that use the central letter.

| Write your answers here |                                                                |
|-------------------------|----------------------------------------------------------------|
| while your answers here |                                                                |
|                         |                                                                |
|                         |                                                                |
|                         |                                                                |
|                         |                                                                |
|                         |                                                                |
|                         |                                                                |
|                         |                                                                |
|                         |                                                                |
|                         |                                                                |
|                         |                                                                |
|                         |                                                                |
|                         |                                                                |
|                         |                                                                |
|                         |                                                                |
|                         |                                                                |
|                         |                                                                |
|                         |                                                                |
|                         |                                                                |
|                         |                                                                |
|                         |                                                                |
|                         | Excellent: 15 - Very Good: 12 - Good: 7 - Average: 4 - Poor: 2 |