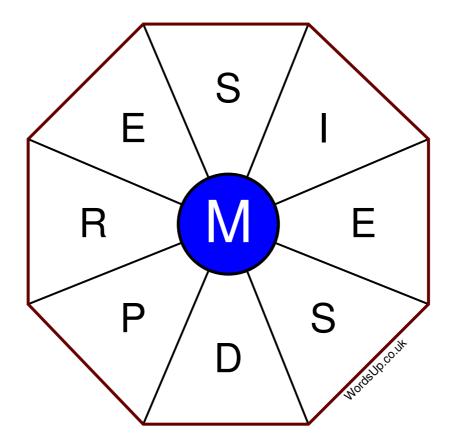

## **Word Wheel Puzzle #203**

## Instructions

You have ten minutes to find as many words as possible using the letters in the wheel. Each word must use the central letter and at least three others. Each letter may only be used once. There is at least one nine-letter word in the wheel.

There are 157 possible words of four letters or more that use the central letter.

| Write your answers here |                                                 |
|-------------------------|-------------------------------------------------|
|                         |                                                 |
|                         |                                                 |
|                         |                                                 |
|                         |                                                 |
|                         |                                                 |
|                         |                                                 |
|                         |                                                 |
|                         |                                                 |
|                         |                                                 |
|                         |                                                 |
|                         |                                                 |
|                         |                                                 |
|                         |                                                 |
| Excellent: 62 - V       | ery Good: 47 - Good: 31 - Average: 18 - Poor: 9 |