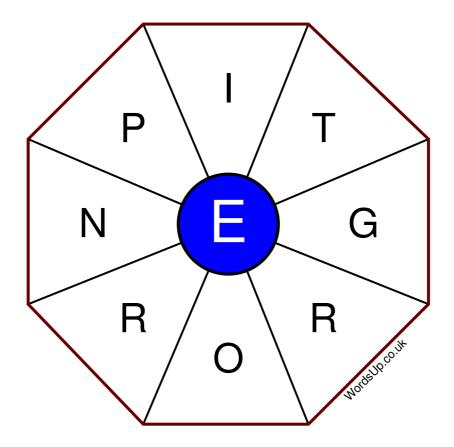

## **Word Wheel Puzzle #204**

## Instructions

You have ten minutes to find as many words as possible using the letters in the wheel. Each word must use the central letter and at least three others. Each letter may only be used once. There is at least one nine-letter word in the wheel.

There are 173 possible words of four letters or more that use the central letter.

| Write your answers here |                                                                   |
|-------------------------|-------------------------------------------------------------------|
|                         |                                                                   |
|                         |                                                                   |
|                         |                                                                   |
|                         |                                                                   |
|                         |                                                                   |
|                         |                                                                   |
|                         |                                                                   |
|                         |                                                                   |
|                         |                                                                   |
|                         |                                                                   |
|                         |                                                                   |
|                         |                                                                   |
|                         | Excellent: 68 - Very Good: 51 - Good: 34 - Average: 20 - Poor: 10 |