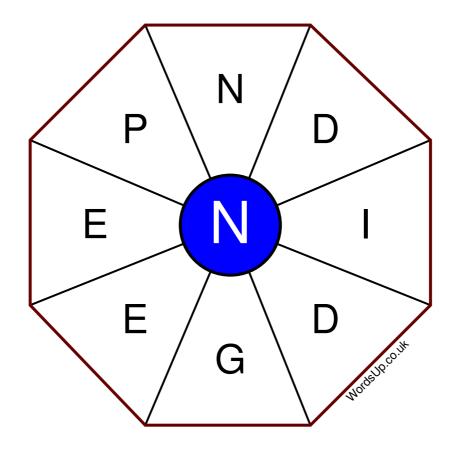

## **Word Wheel Puzzle #205**

## by WordsUp.co.uk

## Instructions

You have ten minutes to find as many words as possible using the letters in the wheel. Each word must use the central letter and at least three others. Each letter may only be used once. There is at least one nine-letter word in the wheel.

There are 66 possible words of four letters or more that use the central letter.

| Write your answers here |                                                                 |
|-------------------------|-----------------------------------------------------------------|
|                         |                                                                 |
|                         |                                                                 |
|                         |                                                                 |
|                         |                                                                 |
|                         |                                                                 |
|                         |                                                                 |
|                         |                                                                 |
|                         |                                                                 |
|                         |                                                                 |
|                         |                                                                 |
|                         |                                                                 |
|                         |                                                                 |
|                         |                                                                 |
|                         | Excellent: 26 - Very Good: 19 - Good: 13 - Average: 7 - Poor: 3 |