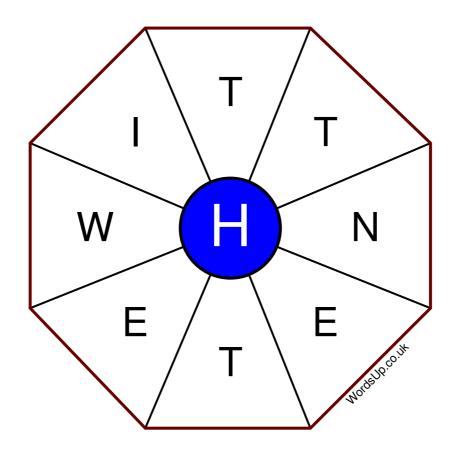

## Word Wheel Puzzle #206

by WordsUp.co.uk

## Instructions

You have ten minutes to find as many words as possible using the letters in the wheel. Each word must use the central letter and at least three others. Each letter may only be used once. There is at least one nine-letter word in the wheel.

There are 32 possible words of four letters or more that use the central letter.

| Write your answers here |                                                               |
|-------------------------|---------------------------------------------------------------|
|                         |                                                               |
|                         |                                                               |
|                         |                                                               |
|                         |                                                               |
|                         |                                                               |
|                         |                                                               |
|                         |                                                               |
|                         |                                                               |
|                         |                                                               |
|                         |                                                               |
|                         |                                                               |
|                         |                                                               |
|                         | Excellent: 12 - Very Good: 9 - Good: 6 - Average: 3 - Poor: 1 |