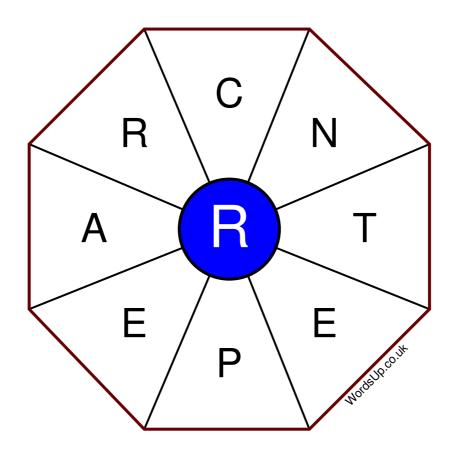

## Word Wheel Puzzle #207

by WordsUp.co.uk

## Instructions

You have ten minutes to find as many words as possible using the letters in the wheel. Each word must use the central letter and at least three others. Each letter may only be used once. There is at least one nine-letter word in the wheel.

There are 195 possible words of four letters or more that use the central letter.

| Write your answers here |                                                                   |
|-------------------------|-------------------------------------------------------------------|
|                         |                                                                   |
|                         |                                                                   |
|                         |                                                                   |
|                         |                                                                   |
|                         |                                                                   |
|                         |                                                                   |
|                         |                                                                   |
|                         |                                                                   |
|                         |                                                                   |
|                         |                                                                   |
|                         |                                                                   |
|                         | Excellent: 77 - Very Good: 58 - Good: 38 - Average: 23 - Poor: 11 |