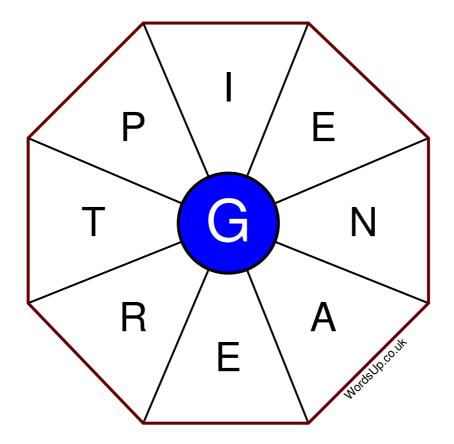

## **Word Wheel Puzzle #208**

## Instructions

You have ten minutes to find as many words as possible using the letters in the wheel. Each word must use the central letter and at least three others. Each letter may only be used once. There is at least one nine-letter word in the wheel.

There are 184 possible words of four letters or more that use the central letter.

| Write your answers here |                                                        |
|-------------------------|--------------------------------------------------------|
| viito your anovoro noro |                                                        |
|                         |                                                        |
|                         |                                                        |
|                         |                                                        |
|                         |                                                        |
|                         |                                                        |
|                         |                                                        |
|                         |                                                        |
|                         |                                                        |
|                         |                                                        |
|                         |                                                        |
|                         |                                                        |
|                         |                                                        |
|                         |                                                        |
|                         |                                                        |
|                         |                                                        |
|                         |                                                        |
|                         |                                                        |
|                         |                                                        |
|                         |                                                        |
|                         |                                                        |
|                         |                                                        |
|                         |                                                        |
|                         |                                                        |
|                         |                                                        |
|                         |                                                        |
|                         |                                                        |
|                         |                                                        |
| Excellent:              | 72 - Very Good: 55 - Good: 36 - Average: 22 - Poor: 11 |